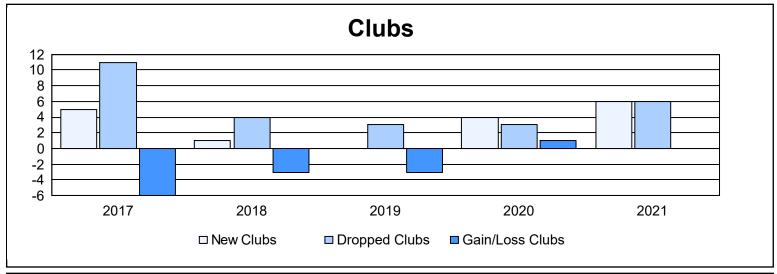

District 351 As of June 2021 Cumulative

| Year      | New<br>Clubs | Dropped<br>Clubs | Gain/<br>Loss<br>Clubs | New<br>Members | Charter<br>Members | Reinstate<br>Members | Transfer<br>Members | Total<br>Member<br>Added | Total<br>Members<br>Dropped | Gain/<br>Loss<br>Members |
|-----------|--------------|------------------|------------------------|----------------|--------------------|----------------------|---------------------|--------------------------|-----------------------------|--------------------------|
| 2016-2017 | 5            | 11               | -6                     | 385            | 146                | 14                   | 22                  | 567                      | 606                         | -39                      |
| 2017-2018 | 1            | 4                | -3                     | 271            | 55                 | 43                   | 23                  | 392                      | 443                         | -51                      |
| 2018-2019 | 0            | 3                | -3                     | 189            | 15                 | 9                    | 13                  | 226                      | 309                         | -83                      |
| 2019-2020 | 4            | 3                | 1                      | 135            | 131                | 19                   | 20                  | 305                      | 418                         | -113                     |
| 2020-2021 | 6            | 6                | 0                      | 169            | 275                | 61                   | 37                  | 542                      | 586                         | -44                      |
| Average   | 3            | 5                | -2                     | 230            | 124                | 29                   | 23                  | 406                      | 472                         | -66                      |